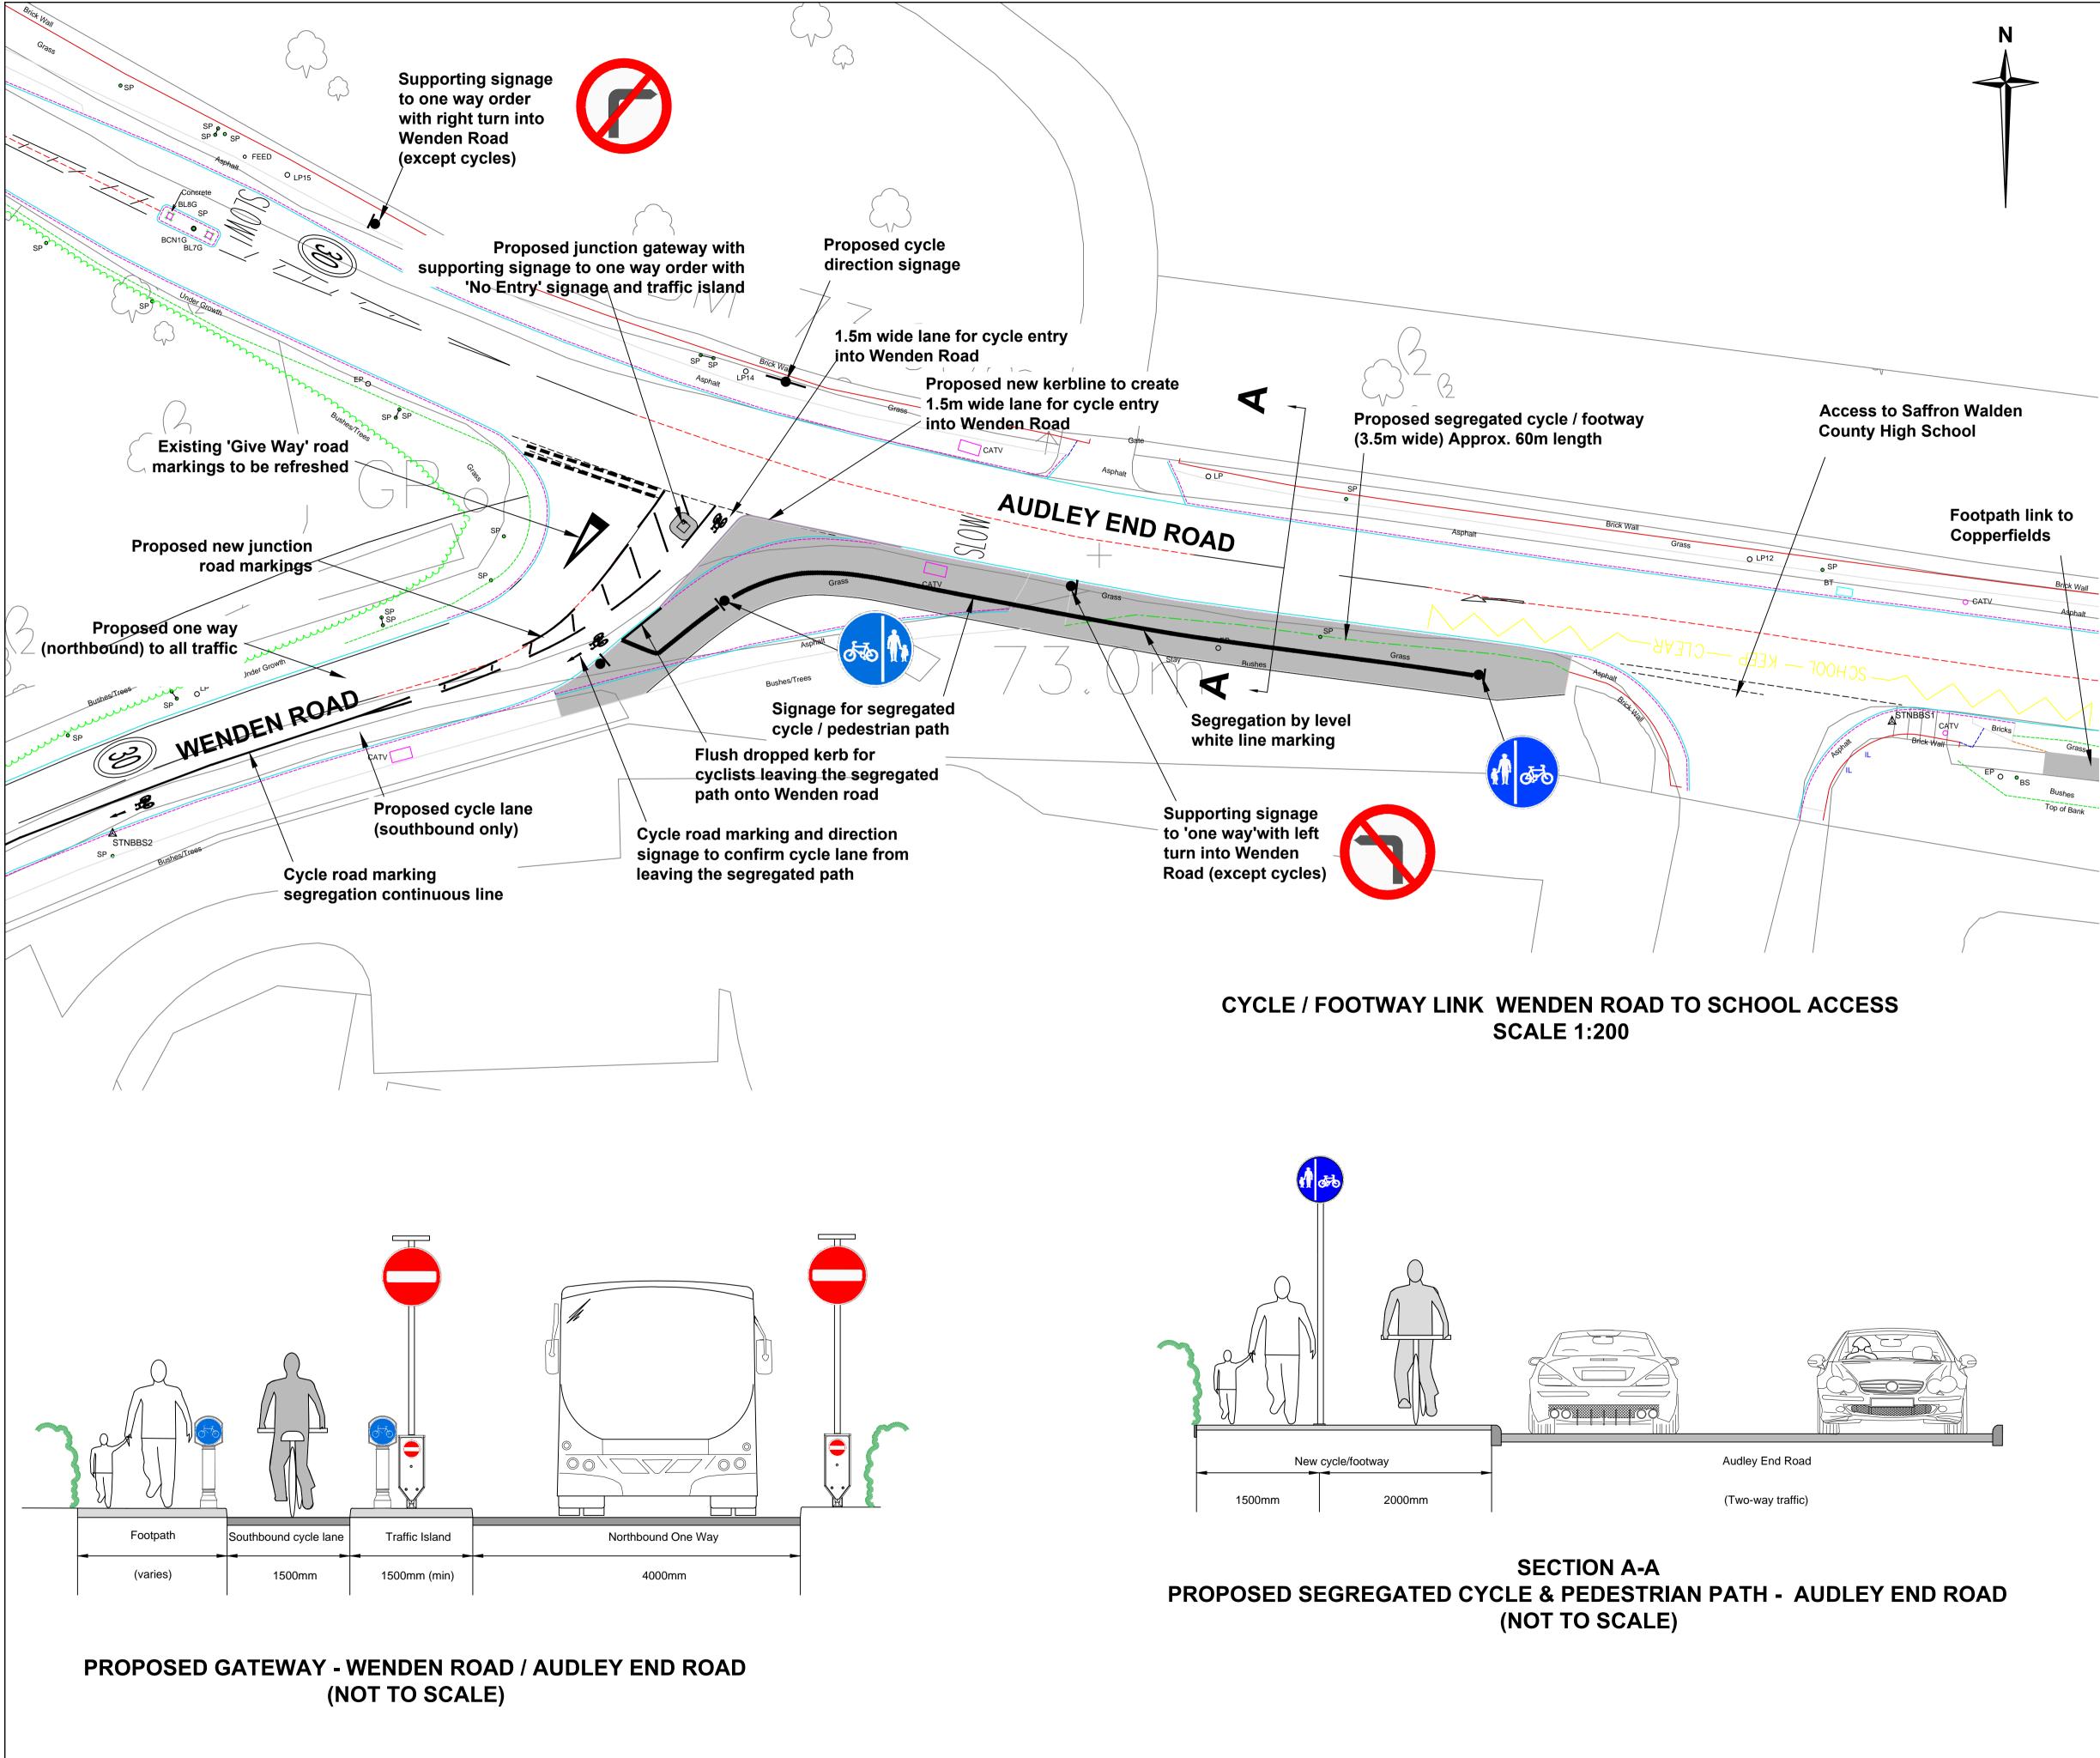

PHOTOGRAPH LOOKING EAST ALONG AUDLEY END ROAD FROM THE WENDEN ROAD JUNCTION

PHOTOGRAPH LOOKING WEST TOWARDS THE WENDEN ROAD JUNCTION FROM THE SOUTHERN FOOTWAY AUDLEY END ROAD

| REV.                                                                                                                        | DATE          | AME                   | NDMENT D    | ESCRIPTIO | NC             | DRAWN  | CHECKED |
|-----------------------------------------------------------------------------------------------------------------------------|---------------|-----------------------|-------------|-----------|----------------|--------|---------|
|                                                                                                                             | UNC STATUS    |                       |             |           |                |        |         |
| DRAW                                                                                                                        | VING STATUS   | FOR C                 | ONS         | ULI       | TATION         |        |         |
|                                                                                                                             | Es            | sex                   |             |           |                |        |         |
| Highways                                                                                                                    |               |                       |             |           |                |        |         |
| Ringway Jacobs working in partnership with Sessex County Council                                                            |               |                       |             |           |                |        |         |
| Mark Rowe, Service Director, Essex Highways<br>County Hall, Chelmsford. CM1 1QH<br>Tel: 0845 6037631 © Essex County Council |               |                       |             |           |                |        |         |
| SCHE                                                                                                                        |               |                       |             |           |                |        |         |
| PROPOSED CYCLE FACILITY                                                                                                     |               |                       |             |           |                |        |         |
| WENDEN ROAD                                                                                                                 |               |                       |             |           |                |        |         |
| SAFFRON WALDEN                                                                                                              |               |                       |             |           |                |        |         |
| DRAW                                                                                                                        | VING TITLE    |                       |             |           |                |        |         |
|                                                                                                                             |               | AUDL                  | EY E        | ND        | ROAD           |        |         |
| SECTION                                                                                                                     |               |                       |             |           |                |        |         |
| OUTLINE DESIGN                                                                                                              |               |                       |             |           |                |        |         |
| DESIC                                                                                                                       | GNED          | DRAWN                 | CHECKED     | )         | REVIEWED       | APPROV | ED      |
| ľ                                                                                                                           | MBS           | MBS                   | P           | -         | MBS            | T.     | AJ      |
| DATE                                                                                                                        |               | date<br>FEB 14        | date<br>FEB | 14        | date<br>FEB 14 | DATE   |         |
|                                                                                                                             | EB 14         | FED 14                |             |           |                |        | 3 14    |
| DRAW                                                                                                                        | VING UNITS U. | N.O.<br>NIN MILLIMETR | ES          | SCALE A   | AS SHO         |        | 3 14    |